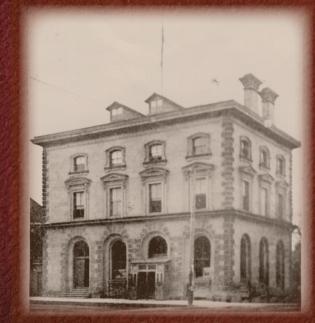

# "SPIRIT, MIND AND BODY"

1879 - Cobourg YMCA opens new Hall attended

2003 - Brighton YMCA on Main St. is opened.

1979 - The opening of the Cobourg YMCA

by over 200 people.

facility on Elgin Street.

YMCA Northumberland is honored to have served our communities for 150 years.