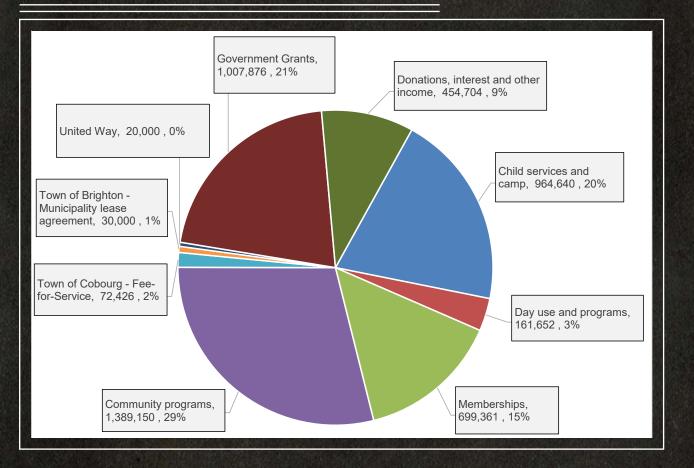

### SOURCES OF REVENUE

# FINANCIAL STATEMENTS

Statement of Operations for the year ended December 31, 2020 REVENUES 2020 2019 Child services and camp \$ 964,640 \$ 1,826,858 161,652 264.399 Day use and programs Memberships 699,361 1,647,545 1,389,150 2,387,749 Community programs Town of Cobourg 72,426 210,514 Fee-for-Service Town of Brighton 30,000 30,000 Municipal lease agreement Government Grants - CEWS, 1,007,876 TWSE, CERS 20,000 United Way Donations, interest 474,704 575,729 and other income \$6,942,794 \$4,799,809 EXPENSES Wages and benefits \$ 3,188,894 \$ 4,751,575 378,389 523,318 Plant and facilities General administration 458,685 480,415 201,986 426,200 Supplies 45,684 67,468 Advertising and promotion Association dues and fees 47,909 109,926 Total expenditures \$6,358,902 \$4,321,547 before amortization Gross Contribution before 478,262 583,892 amortization expense 398,084 575,408 Amortization of capital assets \$80,178 Net Contribution \$8,484